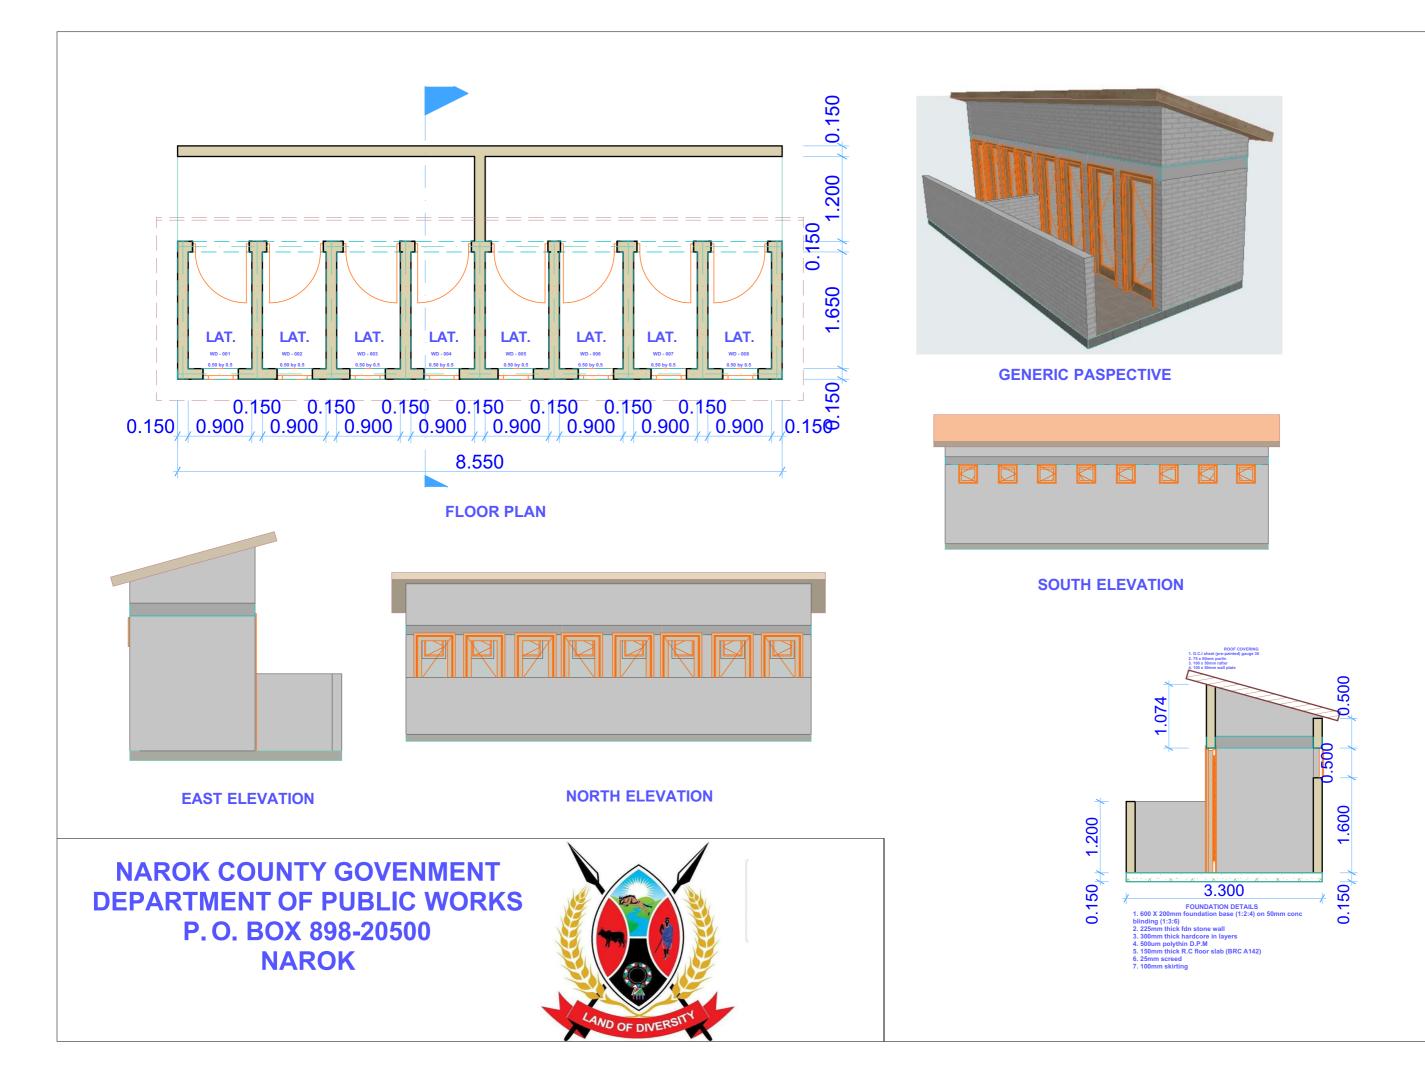

## **GROUND FLOOR PLAN** <u>SCALE 1:100</u>

-

## NOTES

| All                                               | dimensions in millimeters unless otherwise      |  |
|---------------------------------------------------|-------------------------------------------------|--|
| sta                                               | ted.                                            |  |
| All                                               | dimensions and levels to be checked on site     |  |
| bef                                               | ore commencement of works and any               |  |
| dis                                               | crepancies should be reported to the architect. |  |
| Fo                                                | undation depth to be determined on site by