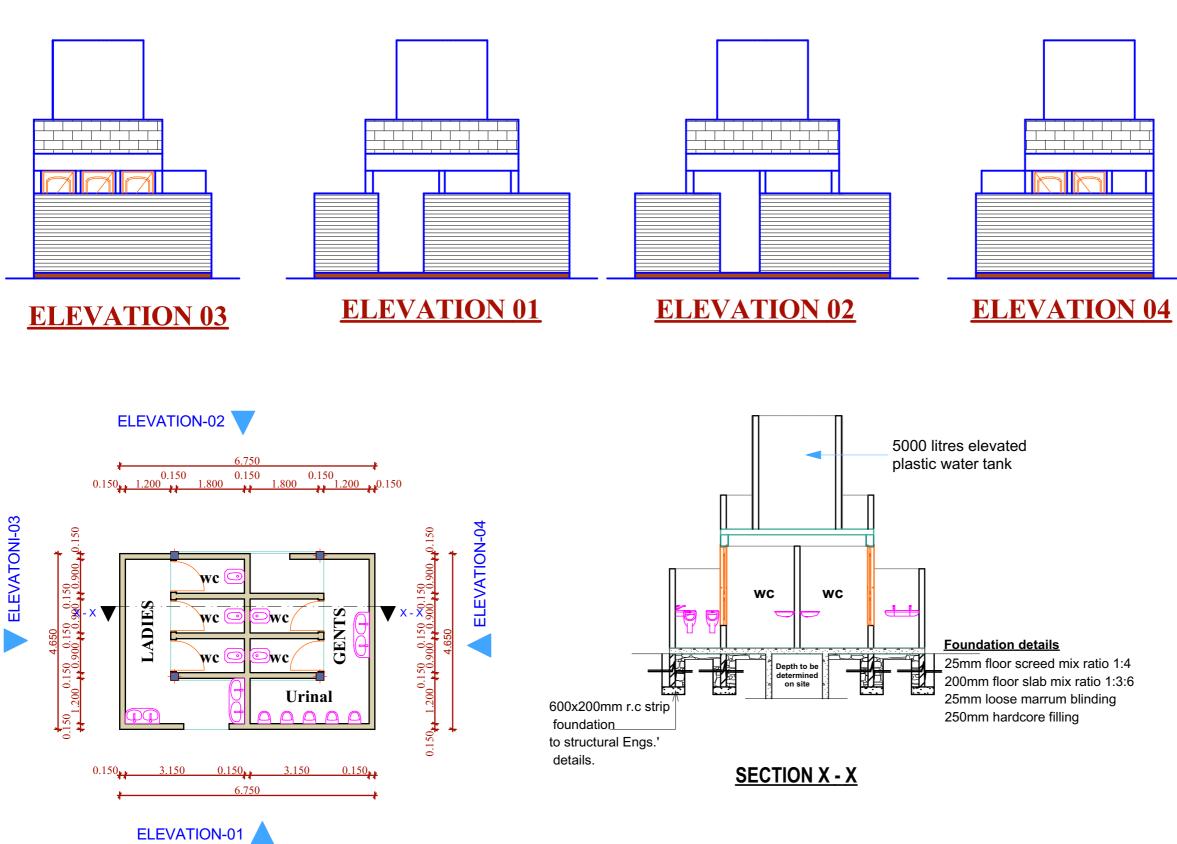

## **GROUND FLOOR PLAN** <u>SCALE 1:100</u>

-

## NOTES

| All                                               | dimensions in millimeters unless otherwise      |  |
|---------------------------------------------------|-------------------------------------------------|--|
| sta                                               | ted.                                            |  |
| All                                               | dimensions and levels to be checked on site     |  |
| bef                                               | ore commencement of works and any               |  |
| dis                                               | crepancies should be reported to the architect. |  |
| Fo                                                | undation depth to be determined on site by